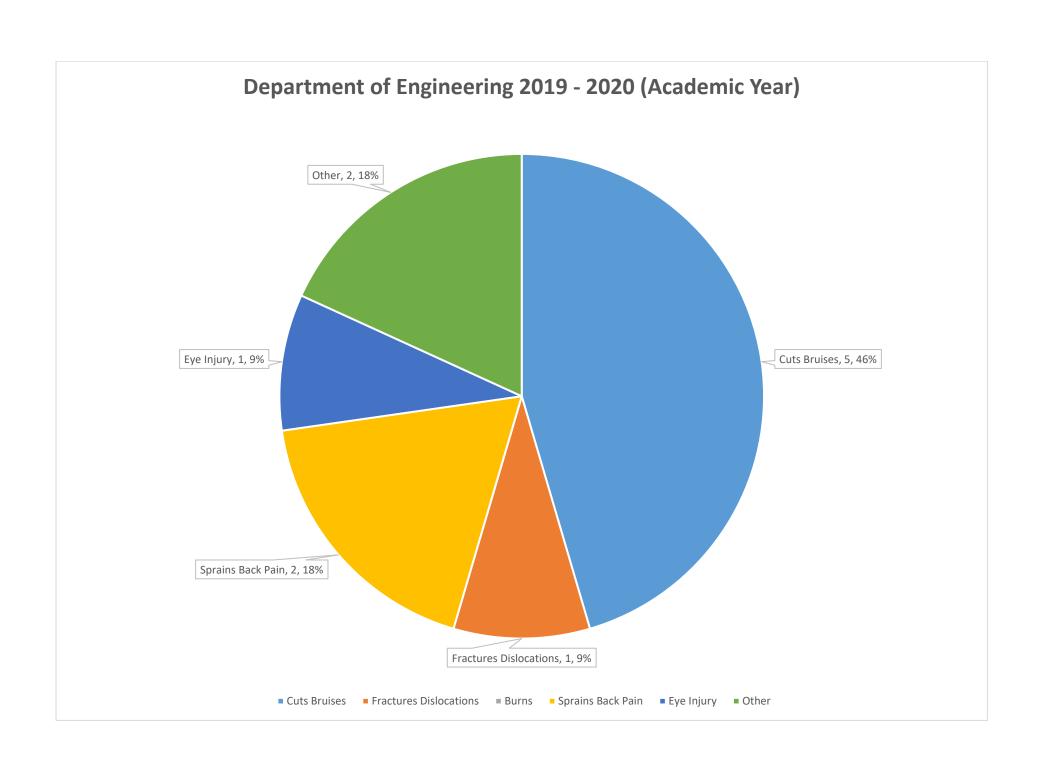

## Department of Engineering 2018/19 and 2019/20 (Comparison of Academic Year)

| DIVISION               | Cuts<br>Bruises | Fractures<br>Dislocations | Burns | Sprains<br>Back Pain | Eye Injury | Other | Total<br>Number<br>Accidents | Number Lost<br>Time<br>Accidents | Days<br>lost To<br>Injuries | RIDDOR |
|------------------------|-----------------|---------------------------|-------|----------------------|------------|-------|------------------------------|----------------------------------|-----------------------------|--------|
| Α                      |                 |                           |       |                      |            |       |                              |                                  |                             |        |
| В                      |                 |                           |       |                      |            |       |                              |                                  |                             |        |
| С                      | 1               |                           |       | 1                    |            |       | 2                            | 1                                | 3                           |        |
| D                      |                 |                           |       |                      |            |       |                              |                                  |                             |        |
| E                      |                 |                           |       |                      | 1          |       | 1                            |                                  |                             |        |
| F                      |                 |                           |       |                      |            |       |                              |                                  |                             |        |
| V                      |                 | 1                         |       | 1                    |            | 2     | 4                            |                                  |                             |        |
| W                      | 4               |                           |       |                      |            |       | 4                            | 1                                | 7                           | 1      |
| Oct - Sept (2019-2020) | 5               | 1                         | 0     | 2                    | 1          | 2     | 11                           | 2                                | 10                          | 1      |
| Oct - Sept (2018-2019) | 5               | 1                         | 2     | 6                    | 1          | 3     | 18                           | 6                                | 14                          | 0      |
|                        |                 |                           |       | •                    |            |       |                              |                                  |                             |        |
| October                | 1               |                           |       |                      |            |       | 1                            |                                  |                             |        |
| November               | 1               |                           |       |                      |            | 1     | 2                            |                                  |                             |        |
| December               |                 |                           |       |                      |            |       | 0                            |                                  |                             |        |
| January                |                 |                           |       | 1                    |            |       | 1                            | 1                                | 3                           |        |
| February               | 3               | 1                         |       |                      |            | 1     | 5                            |                                  |                             |        |
| March                  |                 |                           |       |                      |            |       | 0                            |                                  |                             |        |
| April                  |                 |                           |       |                      |            |       | 0                            |                                  |                             |        |
| May                    |                 |                           |       |                      |            |       | 0                            |                                  |                             |        |
| June                   |                 |                           |       |                      |            |       | 0                            |                                  |                             |        |
| July                   |                 |                           |       |                      |            |       | 0                            |                                  |                             |        |
| August                 |                 |                           |       |                      |            |       | 0                            |                                  |                             |        |
| September              |                 |                           |       | 1                    | 1          |       | 2                            | 1                                | 7                           | 1      |