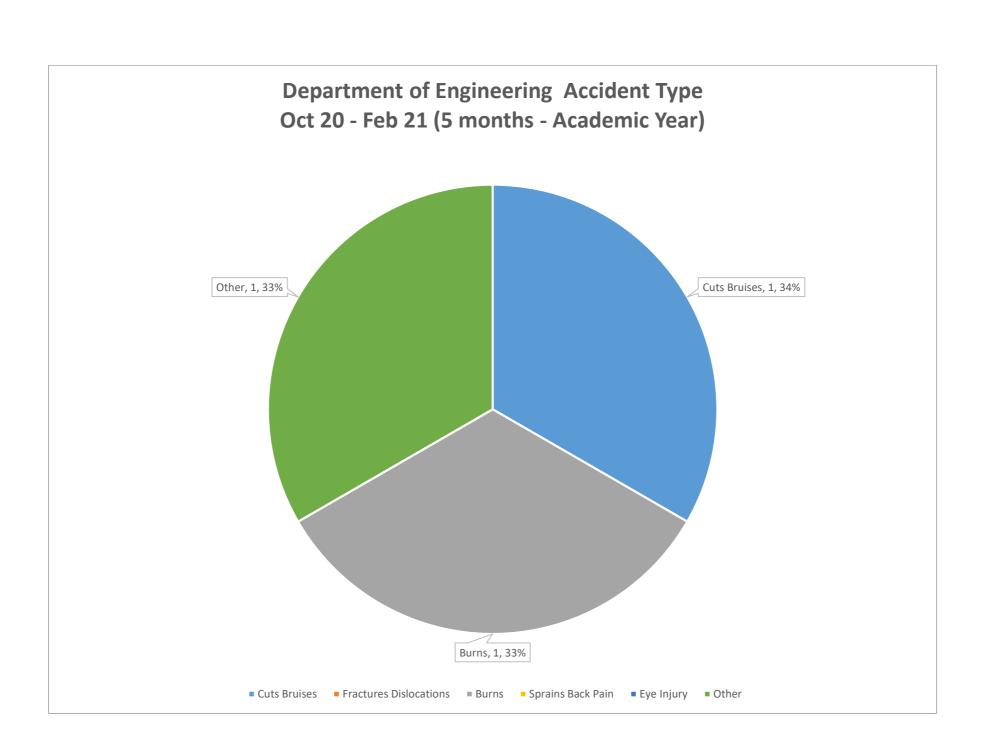

## Department of Engineering Accident Summary Oct 20 – Feb 21 (5 months 2020 – 2021 Academic Year)

| DIVISION              | Cuts<br>Bruises | Fractures<br>Dislocations | Burns | Sprains<br>Back Pain | Eye Injury | Other | Total<br>Number<br>Accidents | Number Lost<br>Time<br>Accidents | Days<br>lost To<br>Injuries |   |
|-----------------------|-----------------|---------------------------|-------|----------------------|------------|-------|------------------------------|----------------------------------|-----------------------------|---|
| Α                     |                 |                           | 1     |                      |            |       | 1                            |                                  |                             |   |
| В                     |                 |                           |       |                      |            | 1     | 1                            | 1                                | 2                           |   |
| С                     |                 |                           |       |                      |            |       |                              |                                  |                             |   |
| D                     |                 |                           |       |                      |            |       |                              |                                  |                             |   |
| E                     |                 |                           |       |                      |            |       |                              |                                  |                             |   |
| F                     |                 |                           |       |                      |            |       |                              |                                  |                             |   |
| V                     |                 |                           |       |                      |            |       |                              |                                  |                             |   |
| W                     | 1               |                           |       |                      |            |       | 1                            |                                  |                             |   |
| Oct - Feb (2020-2021) | 1               | 0                         | 1     | 0                    | 0          | 1     | 3                            | 1                                | 2                           | 0 |
| Oct - Feb (2019-2020) | 5               | 1                         | 0     | 0                    | 0          | 2     | 8                            | 1                                | 3                           | 0 |
|                       |                 |                           |       |                      |            |       |                              |                                  |                             |   |
| October               | 1               |                           |       |                      |            |       | 1                            |                                  |                             |   |
| November              |                 |                           | 1     |                      |            |       | 1                            |                                  |                             |   |
| December              |                 |                           |       |                      |            |       |                              |                                  |                             |   |
| January               |                 |                           |       |                      |            |       |                              |                                  |                             |   |
| February              |                 |                           |       |                      |            | 1     | 1                            | 1                                | 2                           |   |