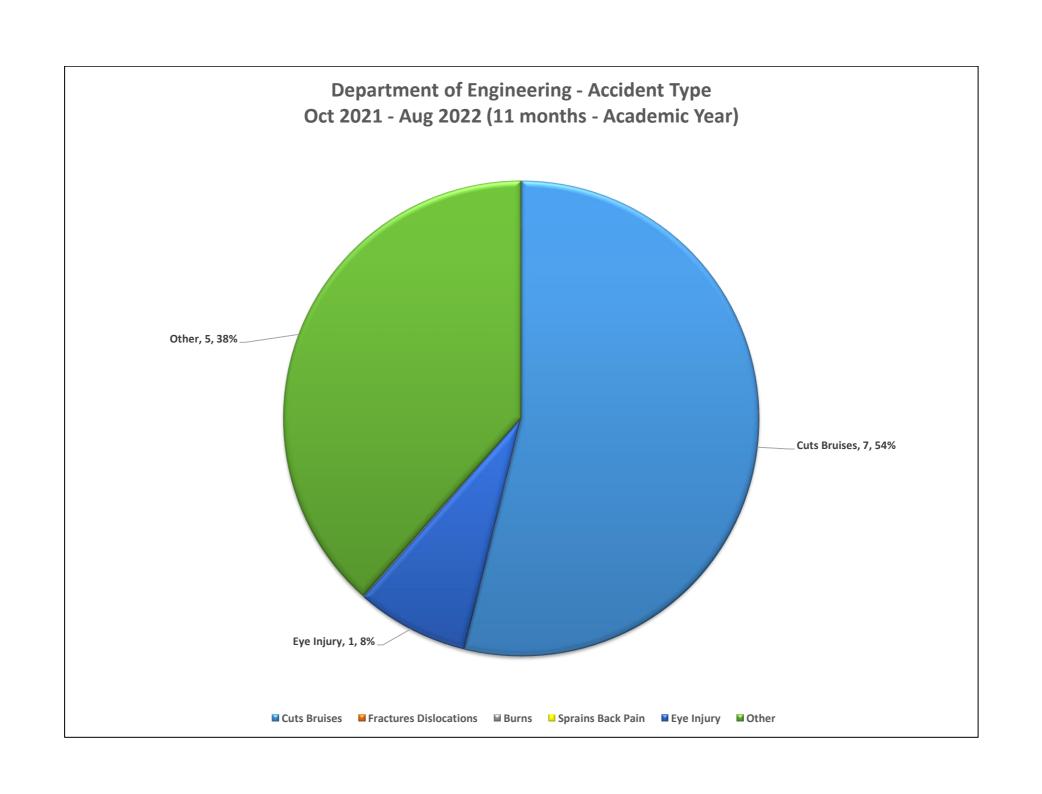

## Department of Engineering Accident Summary Oct 21 – Aug 22 (11 Months 2021 – 2022 Academic Year)

| DIVISION        | Cuts<br>Bruises | Fractures<br>Dislocations | Burns | Sprains<br>Back Pain | Eye Injury | Other | Total<br>Number<br>Accidents | Number Lost<br>Time<br>Accidents | Days<br>lost To<br>Injuries |          |
|-----------------|-----------------|---------------------------|-------|----------------------|------------|-------|------------------------------|----------------------------------|-----------------------------|----------|
| Α               |                 |                           |       |                      |            | 1     | 1                            |                                  |                             |          |
| В               | 2               |                           |       |                      | 1          | 2     | 5                            |                                  |                             |          |
| С               |                 |                           |       |                      |            |       |                              |                                  |                             |          |
| D               |                 |                           |       |                      |            |       |                              |                                  |                             |          |
| E               | 1               |                           |       |                      |            | 1     | 2                            |                                  |                             |          |
| F               |                 |                           |       |                      |            |       |                              |                                  |                             |          |
| V               | 3               |                           |       |                      |            |       | 3                            |                                  |                             |          |
| W               | 1               |                           |       |                      |            | 1     | 2                            | 1                                | 65                          | 1        |
| Oct 21 - Aug 22 | 7               | 0                         | 0     | 0                    | 1          | 5     | 13                           | 1                                | 65                          | 1        |
| Oct 21 - Aug 21 | 8               | 0                         | 1     | 2                    | 0          | 3     | 14                           | 4                                | 49.5                        | 1        |
|                 | 1               |                           |       |                      | 1          |       |                              |                                  |                             |          |
| October         | 1               |                           |       |                      |            |       | 1                            |                                  |                             |          |
| November        | 1               |                           |       |                      |            |       | 1                            |                                  |                             |          |
| December        |                 |                           |       |                      |            |       |                              |                                  |                             |          |
| January         |                 |                           |       |                      |            |       |                              |                                  |                             |          |
| February        | 1               |                           |       |                      | 1          | 1     | 3                            | 1                                | 65                          | 1        |
| March           | 1               |                           |       |                      |            |       | 1                            |                                  |                             |          |
| April           |                 |                           |       |                      |            | 1     | 1                            |                                  |                             |          |
| May             | 2               |                           |       |                      |            | 1     | 3                            |                                  |                             |          |
| June            |                 |                           |       |                      |            |       |                              |                                  |                             | <u> </u> |
| July            | 1               |                           |       |                      |            |       | 1                            |                                  |                             |          |
| August          |                 |                           |       |                      |            | 2     | 2                            |                                  |                             | _        |